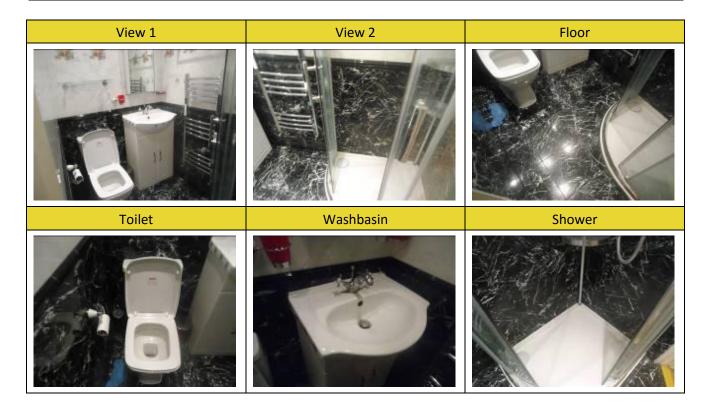

# EN-SUITE 1

| REF | ITEM     | CONDITION AT CHECK IN      | CONDITION AT CHECK OUT                                                 | LIABILITY |
|-----|----------|----------------------------|------------------------------------------------------------------------|-----------|
| 30. | DOOR     | As per supporting document | <b>✓</b>                                                               | N/A       |
| 31. | CEILING  | As per supporting document | ✓                                                                      | N/A       |
| 32. | WINDOWS  | As per supporting document | <b>√</b>                                                               | N/A       |
| 33. | CURTAINS | As per supporting document | <b>✓</b>                                                               | N/A       |
| 34. | LIGHTS   | As per supporting document | ✓ Tested and appear working.                                           | N/A       |
| 35. | WALLS    | As per supporting document | Some light discolouration seen to the grouting.                        | FWT       |
| 36. | FLOOR    | As per supporting document | <b>√</b>                                                               | N/A       |
| 37. | HEATING  | As per supporting document | Not fully tested. Light evidence of lime scale seen to the showerhead. | FWT       |
| 38. | WOODWORK | As per supporting document | <b>√</b>                                                               | N/A       |

## EN-SUITE 1

| REF | ITEM               | DESCRIPTION                | CONDITION AT CHECK OUT | LIABILITY |
|-----|--------------------|----------------------------|------------------------|-----------|
| 39. | SOCKETS & SWITCHES | As per supporting document | <b>✓</b>               | N/A       |
| 40. | CUPBOARDS          | As per supporting document | <b>√</b>               | N/A       |
| 41. | TOILET             | As per supporting document | <b>√</b>               | N/A       |
| 42. | WASHBASIN          | As per supporting document | <b>√</b>               | N/A       |
| 43. | ВАТН               | As per supporting document | <b>√</b>               | N/A       |
| 44. | MISC ITEMS         | As per supporting document | <b>✓</b>               | N/A       |