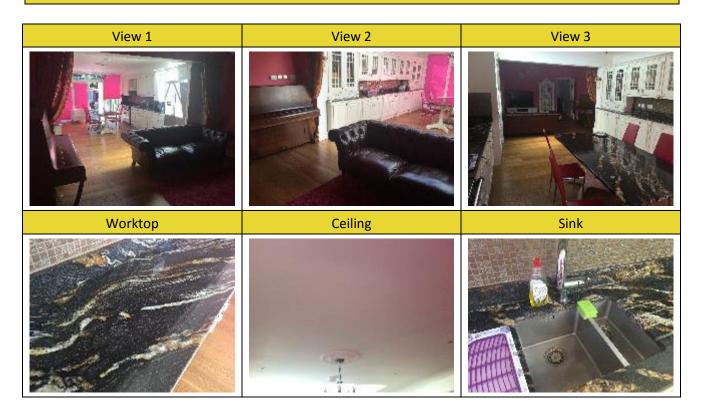

# **OPEN PLAN KITCHEN, RECEPTION AND DINING AREA**

| REF | ITEM     | CONDITION AT CHECK IN      | CONDITION AT CHECK OUT                         | LIABILITY |
|-----|----------|----------------------------|------------------------------------------------|-----------|
| 45. | DOOR     | As per supporting document | ✓ Some light scuff marks seen to the exterior. | FWT       |
| 46. | CEILING  | As per supporting document | <b>✓</b>                                       | N/A       |
| 47. | WINDOWS  | As per supporting document | <b>√</b>                                       | N/A       |
| 48. | CURTAINS | As per supporting document | <b>√</b>                                       | N/A       |
| 49. | LIGHTS   | As per supporting document | ✓                                              | N/A       |
| 50. | WALLS    | As per supporting document | ✓                                              | N/A       |
| 51. | FLOOR    | As per supporting document | ✓                                              | N/A       |
| 52. | HEATING  | As per supporting document | ✓                                              | N/A       |
| 53. | WOODWORK | As per supporting document | <b>√</b>                                       | N/A       |

# OPEN PLAN KITCHEN, RECEPTION AND DINING AREA

| REF | ITEM               | DESCRIPTION                | CONDITION AT CHECK OUT                                                  | LIABILITY |
|-----|--------------------|----------------------------|-------------------------------------------------------------------------|-----------|
| 54. | SOCKETS & SWITCHES | As per supporting document | ✓ Some finger marks seen to the switches and sockets. Not fully tested. | FWT       |
| 55. | CUPBOARDS          | As per supporting document | <b>✓</b>                                                                | N/A       |
| 56. | SINK UNIT          | As per supporting document | ✓ Some water damage seen to the sink.                                   | TT        |
| 57. | WORKTOP            | As per supporting document | ✓                                                                       | N/A       |
| 58. | UNITS              | As per supporting document | ✓ Pull handle of replica door to dishwasher appears slightly loose.     | тт        |
| 59. | FURNITURE          | As per supporting document | <b>✓</b>                                                                | N/A       |
| 60. | MISC ITEMS         | As per supporting document | ✓                                                                       | N/A       |