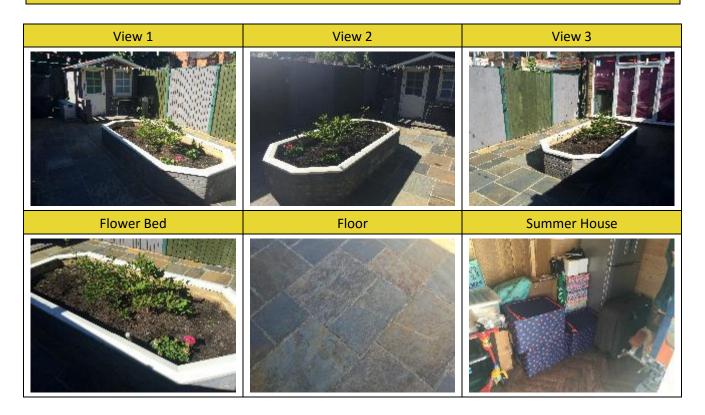

## GARDEN

| REF  | ITEM       | CONDITION AT CHECK IN      | CONDITION AT CHECK OUT                                                | LIABILITY |
|------|------------|----------------------------|-----------------------------------------------------------------------|-----------|
| 123. | WALLS      | As per supporting document | Some further weathering seen to the panelled fencing to the exterior. | FWT       |
| 124. | FLOOR      | As per supporting document | Some further weathering seen to the patio area to the floor.          | FWT       |
| 125. | MISC ITEMS | As per supporting document | <b>✓</b>                                                              | N/A       |