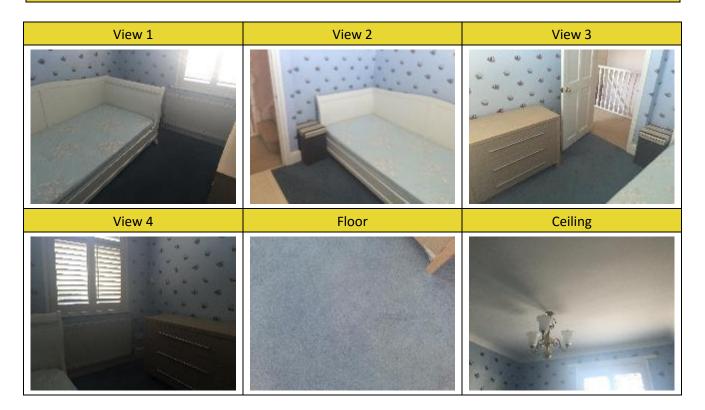

# BEDROOM 2 (RIGHT HAND SIDE AT TOP OF STAIRS)

| REF | ITEM     | CONDITION AT CHECK IN      | CONDITION AT CHECK OUT                                 | LIABILITY |
|-----|----------|----------------------------|--------------------------------------------------------|-----------|
| 82. | DOOR     | As per supporting document | Some light chip mark seen to the door to the exterior. | FWT       |
| 83. | CEILING  | As per supporting document | <b>✓</b>                                               | N/A       |
| 84. | WINDOWS  | As per supporting document | ✓ Slightly smeared to the exterior.                    | FWT       |
| 85. | CURTAINS | As per supporting document | <b>✓</b>                                               | N/A       |
| 86. | LIGHTS   | As per supporting document | ✓ Tested and do appear working.                        | N/A       |
| 87. | WALLS    | As per supporting document | ✓ Further scuff marks to low level.                    | FWT       |
| 88. | FLOOR    | As per supporting document | <b>✓</b>                                               | N/A       |
| 89. | HEATING  | As per supporting document | ✓<br>Not fully tested.                                 | N/A       |
| 90. | WOODWORK | As per supporting document | ✓ Some chip marks seen in places.                      | FWT       |

# BEDROOM 2 (RIGHT HAND SIDE AT TOP OF STAIRS)

| REF | ITEM               | DESCRIPTION                | CONDITION AT CHECK OUT              | LIABILITY |
|-----|--------------------|----------------------------|-------------------------------------|-----------|
| 91. | SOCKETS & SWITCHES | As per supporting document | ✓ Some finger marks seen in places. | N/A       |
| 92. | CUPBOARDS          | As per supporting document | <b>√</b>                            | N/A       |
| 93. | FURNITURE          | As per supporting document | <b>✓</b>                            | N/A       |
| 94. | MISC ITEMS         | As per supporting document | <b>✓</b>                            | N/A       |