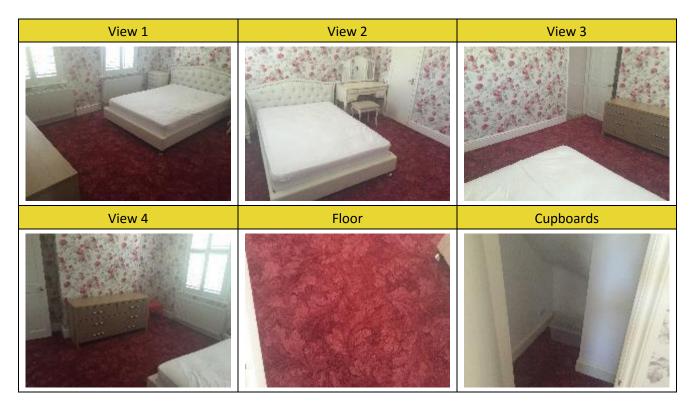

# BEDROOM 2 (RIGHT HAND SIDE AT TOP OF STAIRS)

| REF | ITEM     | CONDITION AT CHECK IN      | CONDITION AT CHECK OUT                                 | LIABILITY |
|-----|----------|----------------------------|--------------------------------------------------------|-----------|
| 82. | DOOR     | As per supporting document | Some light chip mark seen to the door to the exterior. | FWT       |
| 83. | CEILING  | As per supporting document | <b>✓</b>                                               | N/A       |
| 84. | WINDOWS  | As per supporting document | ✓ Slightly smeared to the exterior.                    | FWT       |
| 85. | CURTAINS | As per supporting document | <b>✓</b>                                               | N/A       |
| 86. | LIGHTS   | As per supporting document | ✓ Tested and do appear working.                        | N/A       |
| 87. | WALLS    | As per supporting document | ✓ Further scuff marks to low level.                    | FWT       |
| 88. | FLOOR    | As per supporting document | <b>✓</b>                                               | N/A       |
| 89. | HEATING  | As per supporting document | ✓<br>Not fully tested.                                 | N/A       |
| 90. | WOODWORK | As per supporting document | ✓ Some chip marks seen in places.                      | FWT       |

# BEDROOM 2 (RIGHT HAND SIDE AT TOP OF STAIRS)

| REF | ITEM               | DESCRIPTION                | CONDITION AT CHECK OUT              | LIABILITY |
|-----|--------------------|----------------------------|-------------------------------------|-----------|
| 91. | SOCKETS & SWITCHES | As per supporting document | ✓ Some finger marks seen in places. | N/A       |
| 92. | CUPBOARDS          | As per supporting document | <b>√</b>                            | N/A       |
| 93. | FURNITURE          | As per supporting document | <b>✓</b>                            | N/A       |
| 94. | MISC ITEMS         | As per supporting document | <b>✓</b>                            | N/A       |