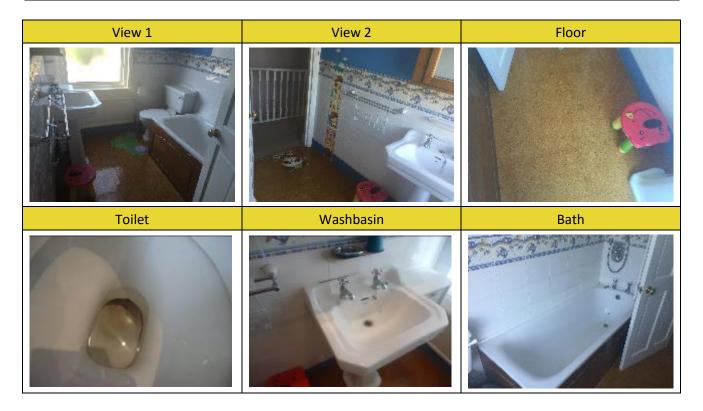

# EN-SUITE 1

| REF | ITEM     | CONDITION AT CHECK IN      | CONDITION AT CHECK OUT                                                 | LIABILITY |
|-----|----------|----------------------------|------------------------------------------------------------------------|-----------|
| 30. | DOOR     | As per supporting document | <b>✓</b>                                                               | N/A       |
| 31. | CEILING  | As per supporting document | ✓                                                                      | N/A       |
| 32. | WINDOWS  | As per supporting document | <b>√</b>                                                               | N/A       |
| 33. | CURTAINS | As per supporting document | <b>✓</b>                                                               | N/A       |
| 34. | LIGHTS   | As per supporting document | ✓ Tested and appear working.                                           | N/A       |
| 35. | WALLS    | As per supporting document | Some light discolouration seen to the grouting.                        | FWT       |
| 36. | FLOOR    | As per supporting document | <b>√</b>                                                               | N/A       |
| 37. | HEATING  | As per supporting document | Not fully tested. Light evidence of lime scale seen to the showerhead. | FWT       |
| 38. | WOODWORK | As per supporting document | <b>√</b>                                                               | N/A       |

## EN-SUITE 1

| REF | ITEM               | DESCRIPTION                | CONDITION AT CHECK OUT | LIABILITY |
|-----|--------------------|----------------------------|------------------------|-----------|
| 39. | SOCKETS & SWITCHES | As per supporting document | <b>✓</b>               | N/A       |
| 40. | CUPBOARDS          | As per supporting document | <b>√</b>               | N/A       |
| 41. | TOILET             | As per supporting document | <b>√</b>               | N/A       |
| 42. | WASHBASIN          | As per supporting document | <b>√</b>               | N/A       |
| 43. | ВАТН               | As per supporting document | <b>√</b>               | N/A       |
| 44. | MISC ITEMS         | As per supporting document | <b>✓</b>               | N/A       |

# BATHROOM

| REF  | ITEM     | CONDITION AT CHECK IN      | CONDITION AT CHECK OUT                          | LIABILITY |
|------|----------|----------------------------|-------------------------------------------------|-----------|
| 95.  | DOOR     | As per supporting document | <b>√</b>                                        | N/A       |
| 96.  | CEILING  | As per supporting document | <b>✓</b>                                        | N/A       |
| 97.  | WINDOWS  | As per supporting document | Some smear marks seen to the exterior.          | FWT       |
| 98.  | CURTAINS | As per supporting document | Some light marks seen to curtains and blinds.   | FWT       |
| 99.  | LIGHTS   | As per supporting document | ✓ Tested and appear working.                    | N/A       |
| 100. | WALLS    | As per supporting document | Some discolouration seen to grouting in places. | FWT       |
| 101. | FLOOR    | As per supporting document | <b>√</b>                                        | N/A       |
| 102. | HEATING  | As per supporting document | ✓                                               | N/A       |
| 103. | WOODWORK | As per supporting document | <b>√</b>                                        | N/A       |

## BATHROOM

| REF  | ITEM                  | DESCRIPTION                | CONDITION AT CHECK OUT                                                       | LIABILITY  |
|------|-----------------------|----------------------------|------------------------------------------------------------------------------|------------|
| 104. | SOCKETS &<br>SWITCHES | As per supporting document | ✓ Some light finger marks seen. Some discolouration seen to the cord itself. | FWT<br>FWT |
| 105. | CUPBOARDS             | As per supporting document | <b>✓</b>                                                                     | N/A        |
| 106. | TOILET                | As per supporting document | <b>√</b>                                                                     | N/A        |
| 107. | WASHBASIN             | As per supporting document | <b>√</b>                                                                     | N/A        |
| 108. | ВАТН                  | As per supporting document | Some light water damage marks seen to the chrome fittings.                   | FWT        |
| 109. | MISC ITEMS            | As per supporting document | <b>√</b>                                                                     | N/A        |