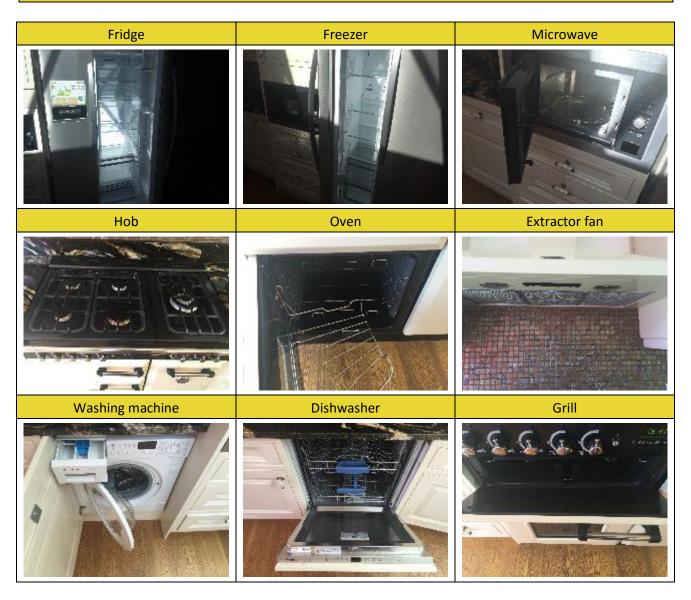

#### **APPLIANCES**

| REF | ITEM      | CONDITION AT CHECK IN      | CONDITION AT CHECK OUT                                          | LIABILITY |
|-----|-----------|----------------------------|-----------------------------------------------------------------|-----------|
| 61. | FRIDGE    | As per supporting document | ✓ Tested for power. Not fully tested. Appears clean throughout. | N/A       |
| 62. | FREEZER   | As per supporting document | Tested for power. Not fully tested. Appears clean throughout.   | N/A       |
| 63. | MICROWAVE | As per supporting document | ✓ Tested for power. Not fully tested. Appears clean throughout. | N/A       |
| 64. | НОВ       | As per supporting document | ✓ Tested for power. Not fully tested. Appears clean throughout. | N/A       |

## APPLIANCES

| REF | ITEM       | DESCRIPTION       | CONDITION AT CHECK OUT                 | LIABILITY |
|-----|------------|-------------------|----------------------------------------|-----------|
|     |            |                   |                                        |           |
| 65. | OVEN       | As per supporting | ✓                                      |           |
|     |            | document          | Appears clean. Some smear marks seen   | FWT       |
|     |            |                   | to the front.                          |           |
|     |            |                   | Tested for power but not fully tested. |           |
| 66. | EXTRACTOR  | As per supporting | ✓                                      |           |
|     |            | document          | Tested for power. Not fully tested.    | N/A       |
|     |            |                   | Appears clean throughout.              |           |
| 67. | WASHING    | As per supporting | ✓                                      |           |
|     | MACHINE    | document          | Tested for power. Not fully tested.    | N/A       |
|     |            |                   | Appears clean throughout.              |           |
| 68. | DISHWASHER | As per supporting | ✓                                      |           |
|     |            | document          | Tested for power. Not fully tested.    | N/A       |
|     |            |                   | Appears clean throughout.              | -         |
| 69. | BOILER     | As per supporting | ✓                                      | N/A       |
|     |            | document          | Tested for power. Not fully tested.    |           |
|     |            |                   | Appears clean throughout.              |           |