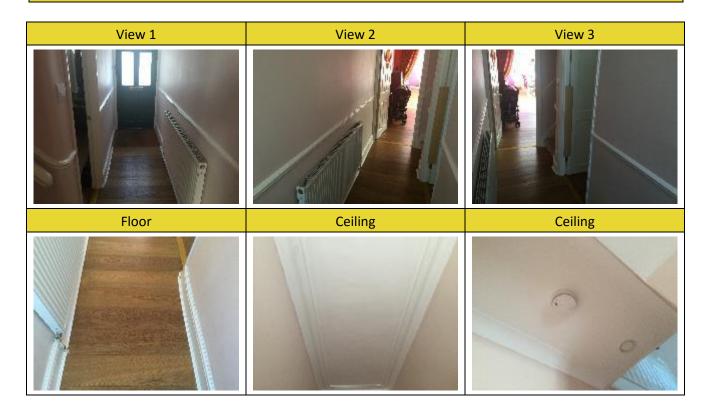

# **ENTRANCE AND HALLWAY**

| REF | ITEM     | CONDITION AT CHECK IN      | CONDITION AT CHECK OUT                   | LIABILITY |
|-----|----------|----------------------------|------------------------------------------|-----------|
| 4.  | DOOR     | As per supporting document | <b>✓</b>                                 | N/A       |
| 5.  | CEILING  | As per supporting document | <b>√</b>                                 | N/A       |
| 6.  | WINDOWS  | As per supporting document | Some stains to exterior.                 | FWT       |
| 7.  | CURTAINS | As per supporting document | <b>√</b>                                 | N/A       |
| 8.  | LIGHTS   | As per supporting document | ✓ Tested and working.                    | N/A       |
| 9.  | WALLS    | As per supporting document | Some further scuffs to mid to low level. | FWT       |
| 10. | FLOOR    | As per supporting document | Some further scratching to the flooring. | FWT       |
| 11. | HEATING  | As per supporting document | ✓<br>Not fully tested.                   | N/A       |
| 12. | WOODWORK | As per supporting document | ✓ Some further chips.                    | FWT       |

## ENTRANCE AND HALLWAY

| REF | ITEM               | DESCRIPTION                | CONDITION AT CHECK OUT                      | LIABILITY |
|-----|--------------------|----------------------------|---------------------------------------------|-----------|
| 13. | SOCKETS & SWITCHES | As per supporting document | ✓ Some finger marks seen. Not fully tested. | FWT       |
| 14. | CUPBOARDS          | As per supporting document | <b>√</b>                                    | N/A       |
| 15. | FURNITURE          | As per supporting document | <b>✓</b>                                    | N/A       |
| 16. | MISC ITEMS         | As per supporting document | <b>✓</b>                                    | N/A       |