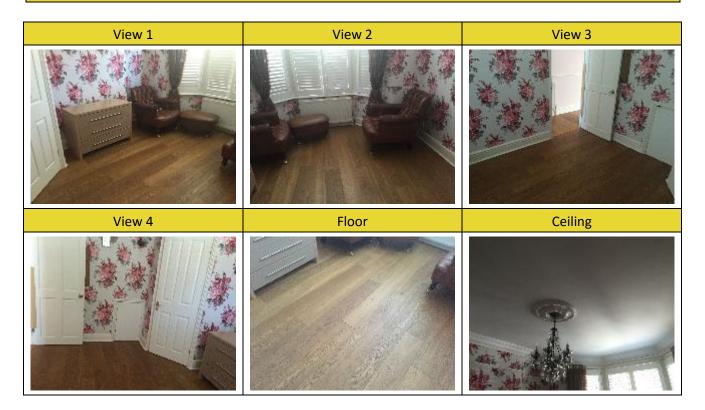

# BEDROOM 1 / FRONT RECEPTION

| REF | ITEM     | CONDITION AT CHECK IN      | CONDITION AT CHECK OUT                  | LIABILITY |
|-----|----------|----------------------------|-----------------------------------------|-----------|
| 17. | DOOR     | As per supporting document | ✓                                       | N/A       |
| 18. | CEILING  | As per supporting document | ✓                                       | N/A       |
| 19. | WINDOWS  | As per supporting document | ✓ Slightly smeared to the exterior.     | FWT       |
| 20. | CURTAINS | As per supporting document | <b>✓</b>                                | N/A       |
| 21. | LIGHTS   | As per supporting document | ✓ Tested and appear working.            | N/A       |
| 22. | WALLS    | As per supporting document | Some scuff marks from mid to low level. | FWT       |
| 23. | FLOOR    | As per supporting document | Some further scratching seen in places. | FWT       |
| 24. | HEATING  | As per supporting document | ✓<br>Not fully tested.                  | N/A       |
| 25. | WOODWORK | As per supporting document | ✓ Some chips seen in places.            | FWT       |

# BEDROOM 1 / FRONT RECEPTION

| REF | ITEM               | DESCRIPTION                | CONDITION AT CHECK OUT                      | LIABILITY |
|-----|--------------------|----------------------------|---------------------------------------------|-----------|
| 26. | SOCKETS & SWITCHES | As per supporting document | ✓ Some finger marks seen. Not fully tested. | FWT       |
| 27. | CUPBOARDS          | As per supporting document | <b>✓</b>                                    | N/A       |
| 28. | FURNITURE          | As per supporting document | <b>✓</b>                                    | N/A       |
| 29. | MISC ITEMS         | As per supporting document | <b>✓</b>                                    | N/A       |