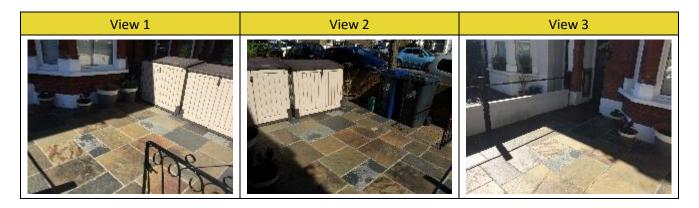

## FRONT APPROACH

| REF | ITEM       | CONDITION AT CHECK IN      | CONDITION AT CHECK OUT                                | LIABILITY |
|-----|------------|----------------------------|-------------------------------------------------------|-----------|
| 1.  | WALLS      | As per supporting document | ✓                                                     | N/A       |
| 2.  | FLOOR      | As per supporting document | ✓ Slightly weathered in places and some weed showing. | FWT       |
| 3.  | MISC ITEMS | As per supporting document | <b>✓</b>                                              | N/A       |