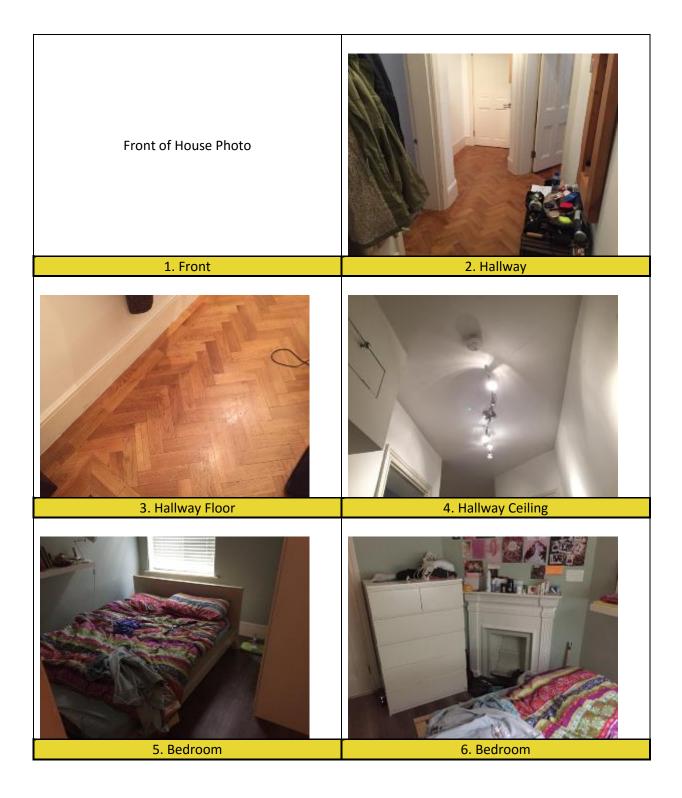

PANTHER PROPERTY SERVICES A trading name of ADPE LTD Registered in the UK - No. 09757994

| VISUAL INSPECTION           |                                                                                               |
|-----------------------------|-----------------------------------------------------------------------------------------------|
| General cleanliness         | Untidy in places. But good condition overall.                                                 |
| Décor                       | Some scuffs and marks to the walls at lower level but good overall.                           |
| Flooring                    | Some light debris seen in places but otherwise good Condition.                                |
| Kitchen Appliances          | Tests for power. Not fully tested. In good condition.                                         |
| Kitchen Fittings            | Dishwasher door detached otherwise good condition.                                            |
| Windows and Doors           | Overall good condition.                                                                       |
| Bathroom Fittings           | Good condition.                                                                               |
| Light & Electrical Fittings | Appear Working. One of the bedroom bulb has gone. Not fully tested. Generally good condition. |
| Garden                      | N/A                                                                                           |
| Pertinent Points            | None.                                                                                         |