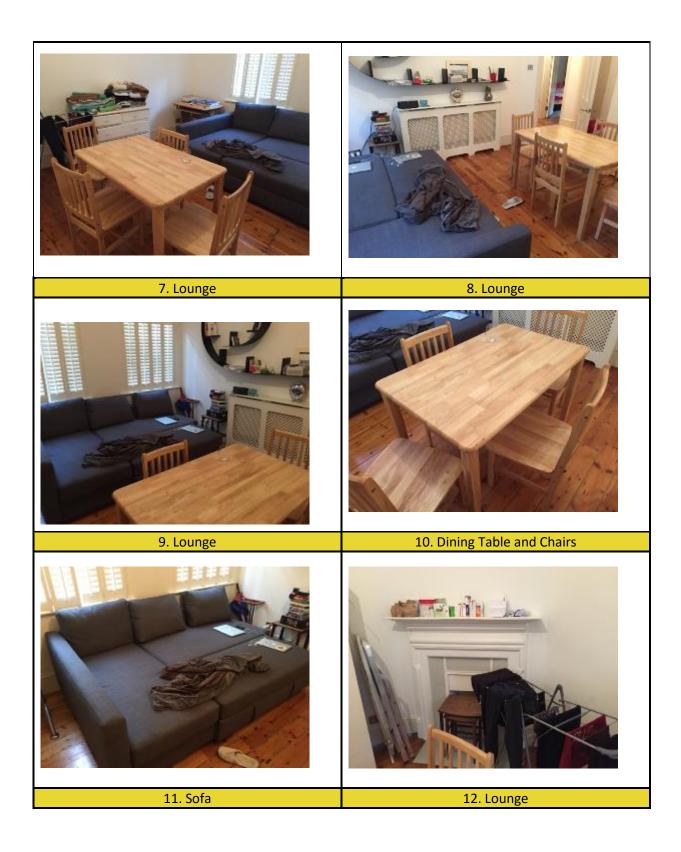

PANTHER PROPERTY SERVICES A trading name of ADPE LTD Registered in the UK - No. 09757994

| VISUAL INSPECTION           |                                                                                               |
|-----------------------------|-----------------------------------------------------------------------------------------------|
| General cleanliness         | Untidy in places. But good condition overall.                                                 |
| Décor                       | Some scuffs and marks to the walls at lower level but good overall.                           |
| Flooring                    | Some light debris seen in places but otherwise good Condition.                                |
| Kitchen Appliances          | Tests for power. Not fully tested. In good condition.                                         |
| Kitchen Fittings            | Dishwasher door detached otherwise good condition.                                            |
| Windows and Doors           | Overall good condition.                                                                       |
| Bathroom Fittings           | Good condition.                                                                               |
| Light & Electrical Fittings | Appear Working. One of the bedroom bulb has gone. Not fully tested. Generally good condition. |
| Garden                      | N/A                                                                                           |
| Pertinent Points            | None.                                                                                         |