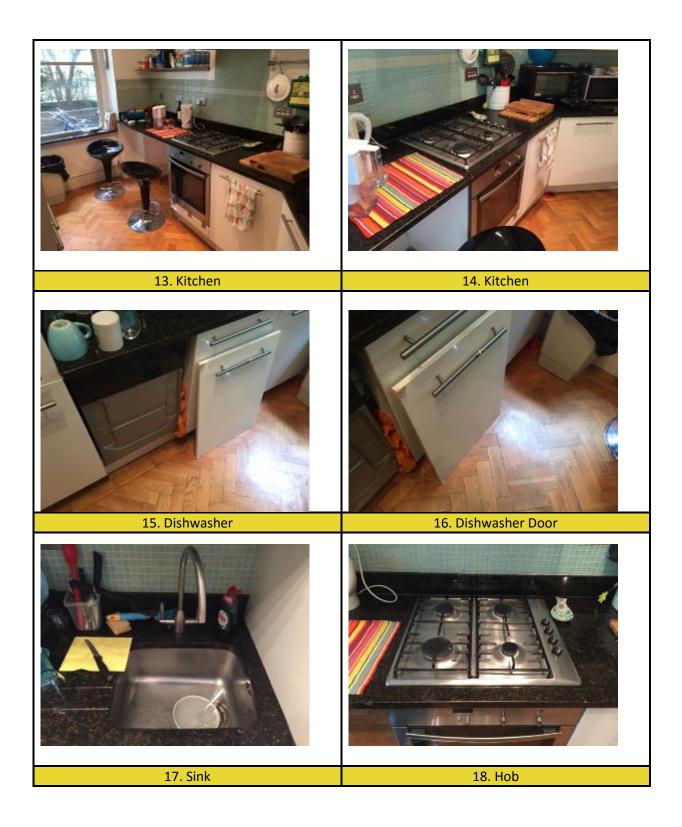

PANTHER PROPERTY SERVICES A trading name of ADPE LTD Registered in the UK - No. 09757994

| VISUAL INSPECTION           |                                                                                               |
|-----------------------------|-----------------------------------------------------------------------------------------------|
| General cleanliness         | Untidy in places. But good condition overall.                                                 |
| Décor                       | Some scuffs and marks to the walls at lower level but good overall.                           |
| Flooring                    | Some light debris seen in places but otherwise good Condition.                                |
| Kitchen Appliances          | Tests for power. Not fully tested. In good condition.                                         |
| Kitchen Fittings            | Dishwasher door detached otherwise good condition.                                            |
| Windows and Doors           | Overall good condition.                                                                       |
| Bathroom Fittings           | Good condition.                                                                               |
| Light & Electrical Fittings | Appear Working. One of the bedroom bulb has gone. Not fully tested. Generally good condition. |
| Garden                      | N/A                                                                                           |
| Pertinent Points            | None.                                                                                         |

## ADDITIONAL NOTES

Tenant mentioned door to dishwasher has come off and they are trying to fix it.

Tenant asked if agent can call regarding the mice.